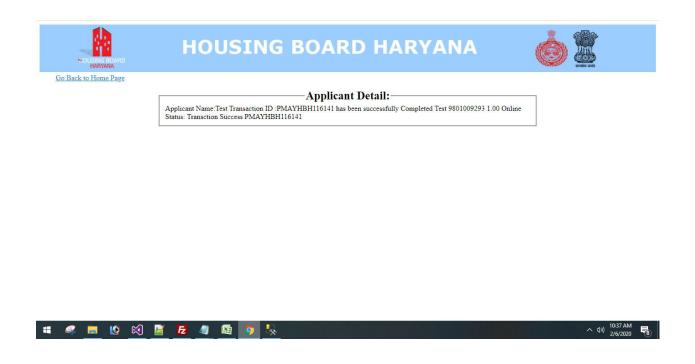

Step 9:- Once your payment has been done, you will redirect on **Successful Page**.

Step10:- In your **Dashboard** the **Pay Now Button** is disappered. And the Payment has been updated. You see in below attachment **Payment Received** Showing instead of **Pay Now.** 