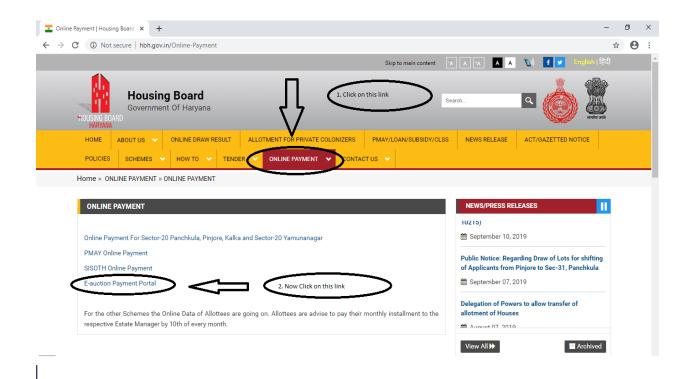

## **For E-Auction Part Payment Portal**

Step 1:- Open the website i.e. <u>http://hbh.gov.in</u> and click **ONLINE PAYMENT** Link and then click on **E-Auction Payment Portal** button.

Step 2:- After clicking on **E-Auction Payment Portal** Link you will redirect the website <u>https://hbheauction.in</u> where you have the click on **Get ID and Password** link.